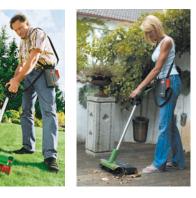

# The absolute freedom in the garden BRILL battery 24 Volts

### Power in the pack: BRILL power battery

With the BRILL battery range, amateur gardeners have the experience of absolute freedom of movement in the garden. The BRILL **compact battery** even makes them independent of the mains, especially in awkward areas. It is carried direct on the body with a shoulder strap and belt clip. That is comfortable and means that the user hardly feels the weight of the connected tools.

The high performance 24 Volts technology guarantees a long running time. It can be used as a powerful source of energy for up to 5 pieces of battery operated tools. The BRILL **power battery** is connected by a short spiral cable with a clip in plug. Just push it into the BRILL **power battery** and off you go.





# Simple to combine

The battery and the batterypowered tools are all available individually. Only the **battery spindle mower** RazorCut Accu 38 is supplied as standard with a 24 Volt power battery. This does, however, also fit all other tools. In this way amateur gardeners can put together their individual equipment.

| Art no<br>with power battery           | Ø            |
|----------------------------------------|--------------|
| Art no                                 | ~            |
| without power battery                  |              |
| EAN Code                               |              |
| with power battery                     |              |
| EAN Code                               |              |
| without power battery                  | Innund       |
| Output/pow